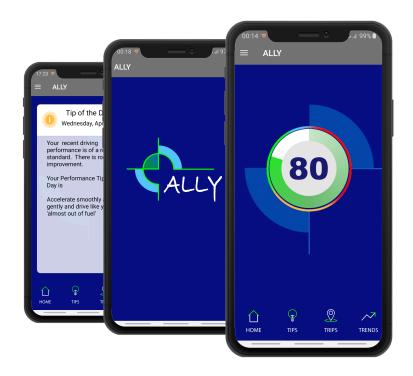

## **Virtual Driving Coach**

ALLY Eco is a clever mobile telematics app that lets your car or van driving colleagues self-monitor and get personalised nudges on their eco driving style to reduce  $CO_2$ , fuel costs and more.

Free eco driving guidance

SAVE A TONN€ **7** 

Learn more: driverfocus.ie/resources

ONLY
per annum
€99
per vehicle

Visit www.driverfocus.ie/ally-eco Call +353 (01) 2311 400

Est. 2007, DriverFocus is an Irish, data-driven motor risk management service provider.